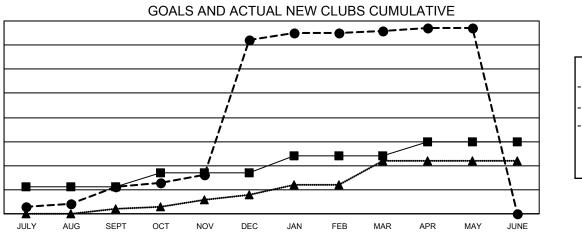

CURRENT YEAR ACTUAL NEW CLUBS

- LAST YEAR ACTUAL NEW CLUBS

| DROPPED CLUBS: 16           |          | 302 CLUBS OF 487 ADDED 1 OR MORE | GENDER DISTRIBUTION        |                 |       |
|-----------------------------|----------|----------------------------------|----------------------------|-----------------|-------|
|                             |          | NEW MEMBERS                      | MALE                       | 11,403 (79.35%) |       |
|                             |          |                                  | FEMALE                     | 2,967 (20.65%)  |       |
| DROPPED MEMBERS             |          |                                  |                            |                 |       |
| DECEASED                    | 181      | CLICK HERE FOR CUMULATIVE        | TOTAL FAMILY UNIT MEMBERS  |                 | 5,570 |
| CLUB CANCELLED155OTHER1,290 |          | MEMBERSHIP DATA                  | FAMILY MEMBERS PAYING HALF |                 |       |
|                             |          |                                  |                            |                 | 3,448 |
| TOTAL                       | 1,626    |                                  | 005                        |                 |       |
|                             | <b>.</b> |                                  |                            |                 |       |