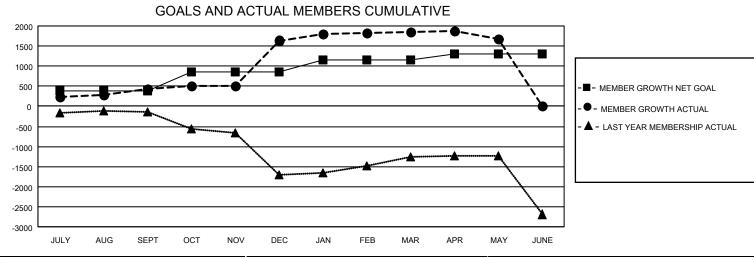

## GAT MONTHLY MEMBERSHIP PROGRESS REPORT

**Multiple District 316** 

Results as of: 5/31/2021

LOCATION: INDIA

| Clubs                       |               |           |               | Members                     |                         |                         |                                                    |  |
|-----------------------------|---------------|-----------|---------------|-----------------------------|-------------------------|-------------------------|----------------------------------------------------|--|
| RESULTS FOR 2020-2021       |               |           |               | RESULTS FOR 2020-2021       |                         |                         |                                                    |  |
| QUARTER                     | NEW CLUB GOAL | NEW CLUBS | DROPPED CLUBS | QUARTER                     | IBER GROWTH NET<br>GOAL | MEMBER GROWTH<br>ACTUAL | DROPPED<br>MEMBERS ACTUAL<br>(including transfers) |  |
| JULY/AUG/SEPT               | 11            | 11        | 1             | JULY/AUG/SEPT               | 395                     | 621                     | 166                                                |  |
| OCT/NOV/DEC                 | 6<br>7        | 61<br>4   | 0<br>14       | OCT/NOV/DEC                 | 465<br>300              | 1,998<br>588            | 750<br>360                                         |  |
| JAN/FEB/MAR<br>APR/MAY/JUNE | 6             | 1         | 1             | JAN/FEB/MAR<br>APR/MAY/JUNE | 140                     | 195                     | 350                                                |  |